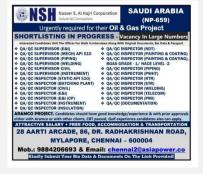

NEBOSH with Min 2 yrs Safety Supervisor: Diploma (Fire δ Safety) and NEBOSH with Min 10 year exp in Oil δ Gas with relevant approvals Previous

◆ Electrical Supervisor/ WPR: ITI/ Diploma/ Any Degree Experience in HV Distribution 8 Transmission Preferably with ARAMCO card (Valid or Expired)

Apply Now: - 

recruitmentmems2@gmail.com | 

9 +91 90824 10931 Middle East
Management Services LLP













## O ABROADVACANCY.COM GULF JOB NEWS PAPER













SEAGULL Seagulf Square, Karakkar Rd.

Opo. CTO. Mar South Railsup Station Road.

IN TERRACTIONAL LEP Enablation South Cochi, Ernikalarn, Kerata 682011









SEAGULE® 4th Floor, Wellington Busine Ruby Coach Lane, Off. Andh









SEAGULI®
Ruby Coach Lane, Off. Andbert-Kurla Road,
Marel, Andbert (E), Mumbal